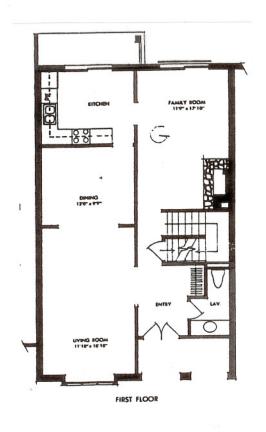

## Type G: Villa Genoa

Two-Story Townhouse Style with Brick and Wood Siding

Four Bedrooms, 2 1/2 Baths, 2060 Square Feet

Main Floor: Entry, Living Room, Dining Room, Family Room, Kitchen, Breakfast

Area, 1/2 Bath