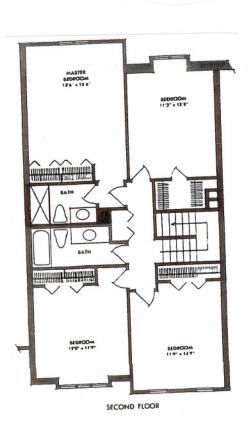

Second Floor: Four Bedrooms, Two Full Baths

Full Basement: Laundry Area, Utility Area, Many Units have Finished Basements.

Included:

Masonry Fireplace and Chimney

Private Patio or Deck Area

Ample Closet and Storage Space