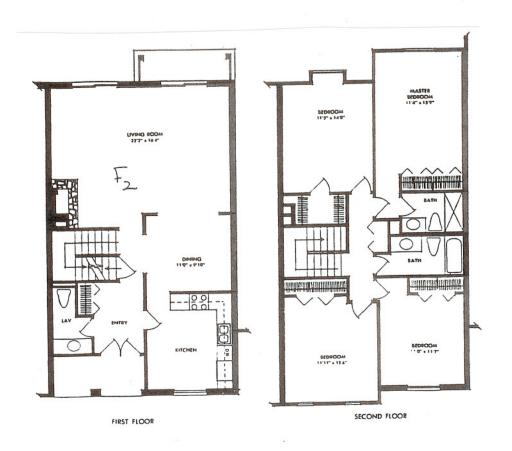

## Type F 2: Villa Majorca (Four-Bedroom Unit)

Two-Story Townhouse Style with Brick and Wood Siding

Four Bedrooms, 2 1/2 Baths, 1980 Square Feet

Main Floor: Entry, Living Room, Dining Room, Kitchen, Breakfast Area, ½ Bath

Second Floor: Four Bedrooms, Two Full Baths

Full Basement: Laundry Area, Utility Area, Many Units have Finished Basements.

Included:

Masonry Fireplace and Chimney

Private Patio or Deck Area

Ample Closet and Storage Space