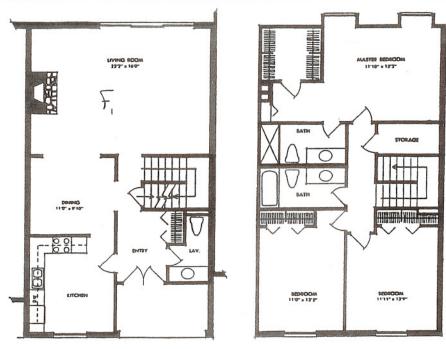

## **Type F 1: Villa Majorca (Three-Bedroom Unit)**

Two-Story Townhouse Style with Brick and Wood Siding

Three Bedrooms, 2 1/2 Baths, 1898 Square Feet

Main Floor: Entry, Living Room, Dining Room, Kitchen, Breakfast Area, 1/2 Bath

Second Floor: Three Bedrooms, Two Full Baths

Full Basement: Laundry Area, Utility Area, Many Units have Finished Basements.

Included: Masonry Fireplace and Chimney Private Patio or Deck Area Ample Closet and Storage Space Forced Air Gas Heating, Central Air Conditioning, and Full Sound Insulation Enclosed Garage and Guest Parking area City Water and Sewer Use of Community Clubhouse and Pool. Extensive Landscaping and Grounds

FIRST FLOOR

SECOND FLOOR