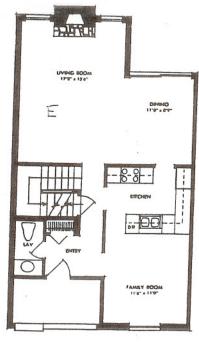

## **Type E: Villa Granada**

Two-Story Townhouse Style with Brick and Wood Siding

Three Bedrooms, 2 1/2 Baths, 1540 Square Feet

Main Floor: Entry, Living Room, Dining Room, Kitchen, Breakfast Area, 1/2 Bath

FIRST FLOOR