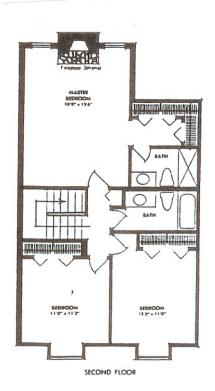

Second Floor: Three Bedrooms, Two Full Baths

Full Basement: Laundry Area, Utility Area, Many Units have Finished Basements.

Included: Masonry Fireplace and Chimney Private Patio or Deck Area Ample Closet and Storage Space Forced Air Gas Heating, Central Air Conditioning, and Full Sound Insulation Enclosed Garage and Guest Parking area City Water and Sewer Use of Community Clubhouse and Pool. Extensive Landscaping and Grounds