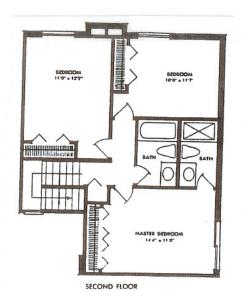

Second Floor: Three Bedrooms, Two Full Baths

Full Basement: Laundry Area, Utility Area, Many Units have Finished Basements.

Included:

Masonry Fireplace and Chimney

Private Patio or Deck Area

Ample Closet and Storage Space