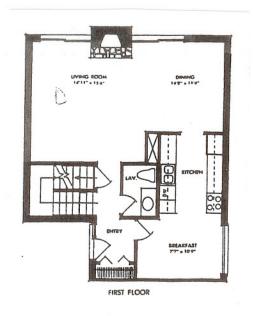

## **Type D: Villa Tuscany**

Two-Story Townhouse Style with Brick and Wood Siding

Three Bedrooms, 2 1/2 Baths, 1540 Square Feet

Main Floor: Entry, Living Room, Dining Room, Kitchen, Breakfast Area, 1/2 Bath