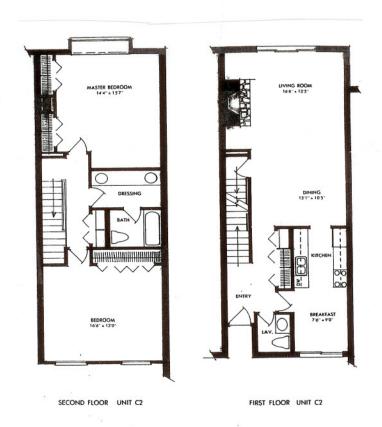

## Type C 2: Villa Capri

Two-Story Townhouse Style with Brick and Wood Siding

Two Bedrooms, 11/2 Baths, 1488 Square Feet

Main Floor: Entry, Living Room, Dining Room, Kitchen, Breakfast Area, ½ Bath

Second Floor: Two Bedrooms, One Full Bath, Dressing Room

Full Basement: Laundry Area, Utility Area, Many Units have Finished Basements.

Included:

Masonry Fireplace and Chimney

Private Patio or Deck Area

Ample Closet and Storage Space

Forced Air Gas Heating, Central Air Conditioning, and Full Sound Insulation