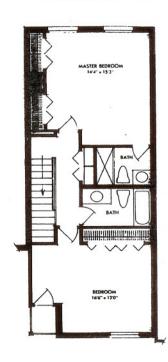

Second Floor: Two Bedrooms, Two Full Baths (one a master bath)

Full Basement: Laundry Area, Utility Area, Many Units have Finished Basements.

Included: Masonry Fireplace and Chimney Private Patio or Deck Area Ample Closet and Storage Space Forced Air Gas Heating, Central Air Conditioning, and Full Sound Insulation Enclosed Garage and Guest Parking area City Water and Sewer Use of Community Clubhouse and Pool. Extensive Landscaping and Grounds

SECOND FLOOR UNIT C