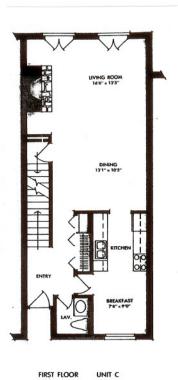

## <u>Type C 1: Villa Capri</u>

Two-Story Townhouse Style with Brick and Wood Siding

Two Bedrooms, 2 1/2 Baths, 1488 Square Feet

Main Floor: Entry, Living Room, Dining Room, Kitchen, Breakfast Area, 1/2 Bath

Second Floor: Two Bedrooms, Two Full Baths (one a master bath)

Full Basement: Laundry Area, Utility Area, Many Units have Finished Basements.

Included: Masonry Fireplace and Chimney Private Patio or Deck Area Ample Closet and Storage Space Forced Air Gas Heating, Central Air Conditioning, and Full Sound Insulation Enclosed Garage and Guest Parking area City Water and Sewer Use of Community Clubhouse and Pool. Extensive Landscaping and Grounds