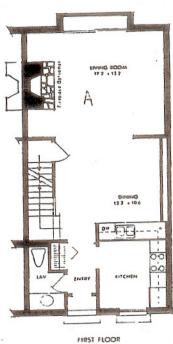

## **Type A: Villa Verona**

Two-Story Townhouse Style with Brick and Wood Siding

Two Bedrooms, 1 <sup>1</sup>/<sub>2</sub> Baths, 1370 Square Feet

Main Floor: Entry, Living Room, Dining Room, Kitchen, 1/2 Bath

Second Floor: Two Bedrooms, Full Bath

Full Basement: Laundry Area, Utility Area, Many Units have Finished Basements.

Included: Masonry Fireplace and Chimney Private Patio or Deck Area Ample Closet and Storage Space Forced Air Gas Heating, Central Air Conditioning, and Full Sound Insulation Enclosed Garage and Guest Parking area City Water and Sewer Use of Community Clubhouse and Pool. **Extensive Landscaping and Grounds** 