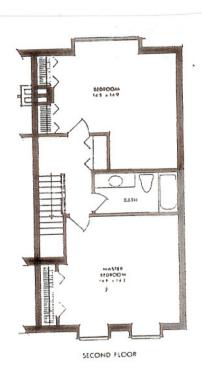

Second Floor: Two Bedrooms, Full Bath

Full Basement: Laundry Area, Utility Area, Many Units have Finished Basements.

Included: Masonry Fireplace and Chimney Private Patio or Deck Area Ample Closet and Storage Space Forced Air Gas Heating, Central Air Conditioning, and Full Sound Insulation Enclosed Garage and Guest Parking area City Water and Sewer Use of Community Clubhouse and Pool. **Extensive Landscaping and Grounds** 